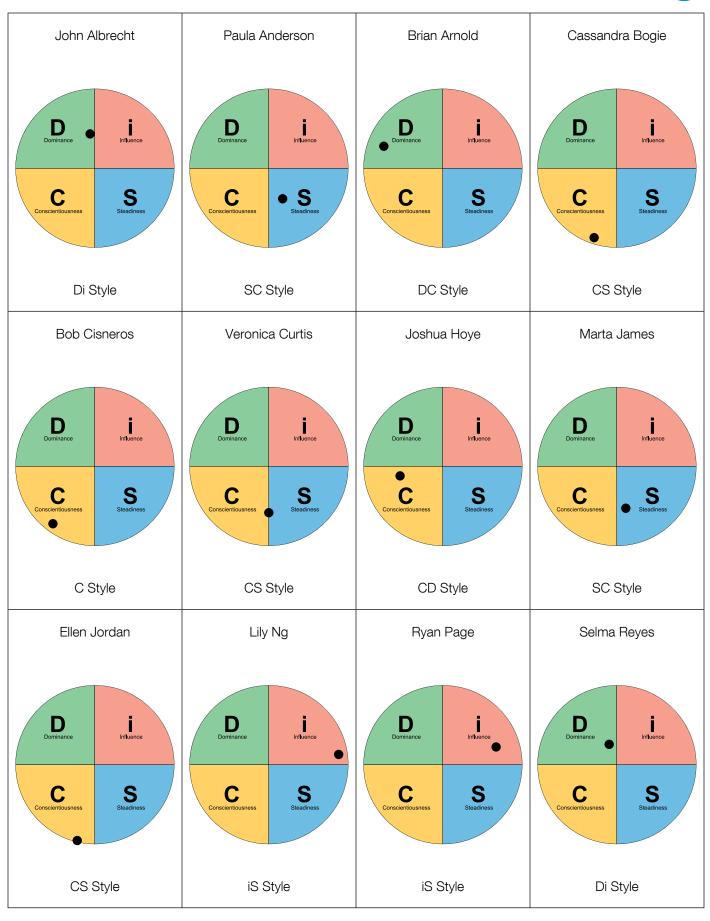

## TEAM VIEW

## Sample Report

(17 People)

Wednesday, January 06, 2016

This report is provided by:

Resource Development Systems, LLC Managing the Human Side of Business (sm) Toll Free in the US 888-909-6194 info@rds-net.com www.ResourceDevelopmentSystems.com